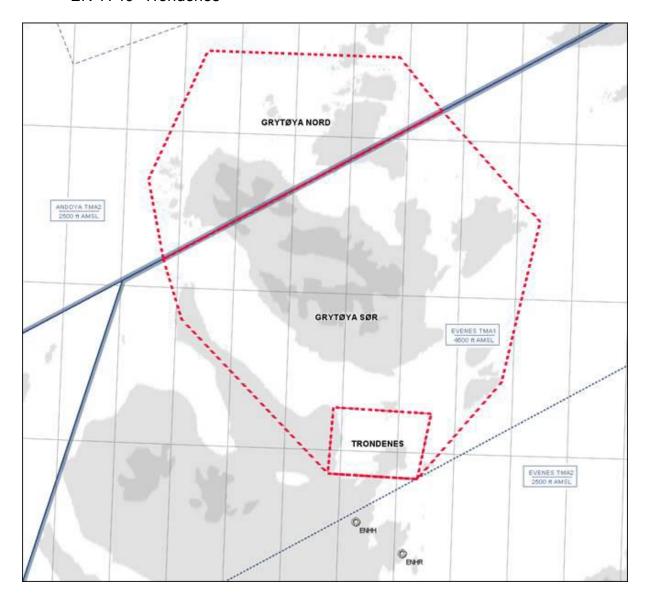

#### 2.1. AMC Manageable Restricted/Reserved Areas

ENR409-420

- EN T738 "Grytøya Nord"
- EN T739 "Grytøya Sør"

# • EN T740 "Trondenes"