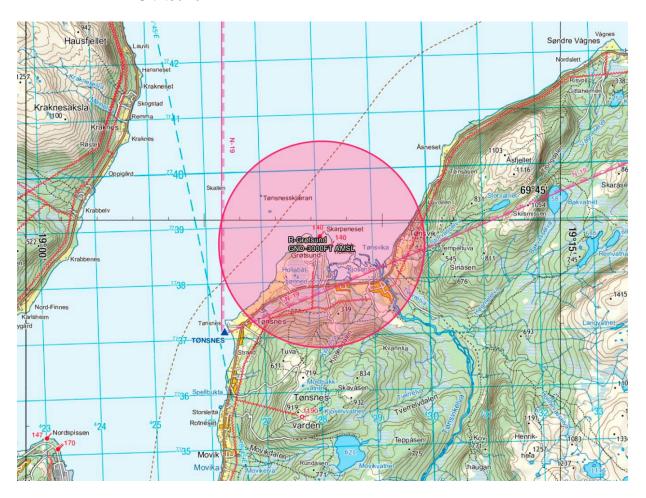

# **ATTACHMENT 1**

## **MAP OF THE AREAS**



#### 1. Current AMC structure

Current AMC structure is published in AIP Norge ENR 5 and ENR 6. Further detailed description of the areas is available as an attachment to LoA on use of AMC Manageable Areas level 3 between Avinor Flysikring AS and the Royal Norwegian Air Force.

Unless otherwise stated via temporary published regulations and corrections, the AIP version of the AMC areas is to be considered as the current one.

### 2. Other AMC Manageable Areas

#### 2.1. AMC Manageable Restricted/Reserved Areas

ENR409-420



- EN T738 "Grytøya Nord"
- EN T739 "Grytøya Sør"

# • EN T740 "Trondenes"



## • ENR424 "Grøtsund"



# 2.2. AMC Manageable Danger Areas

END263 "Klepp"