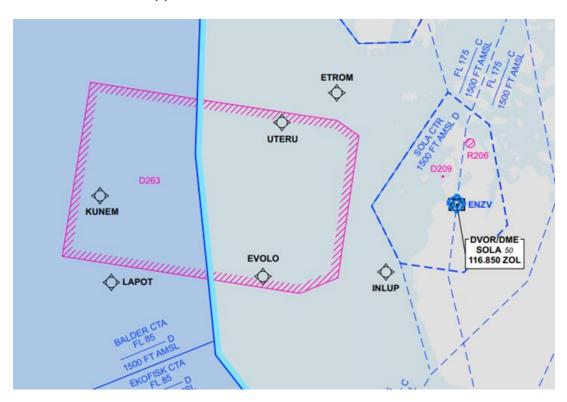

#### 1. Current AMC structure

Current AMC structure is published in AIP Norge ENR 5 and ENR 6. Further detailed description of the areas is available as an attachment to LoA on use of AMC Manageable Areas level 3 between Avinor Flysikring AS and the Royal Norwegian Air Force.

Unless otherwise stated via temporary published regulations and corrections, the AIP version of the AMC areas is to be considered as the current one.