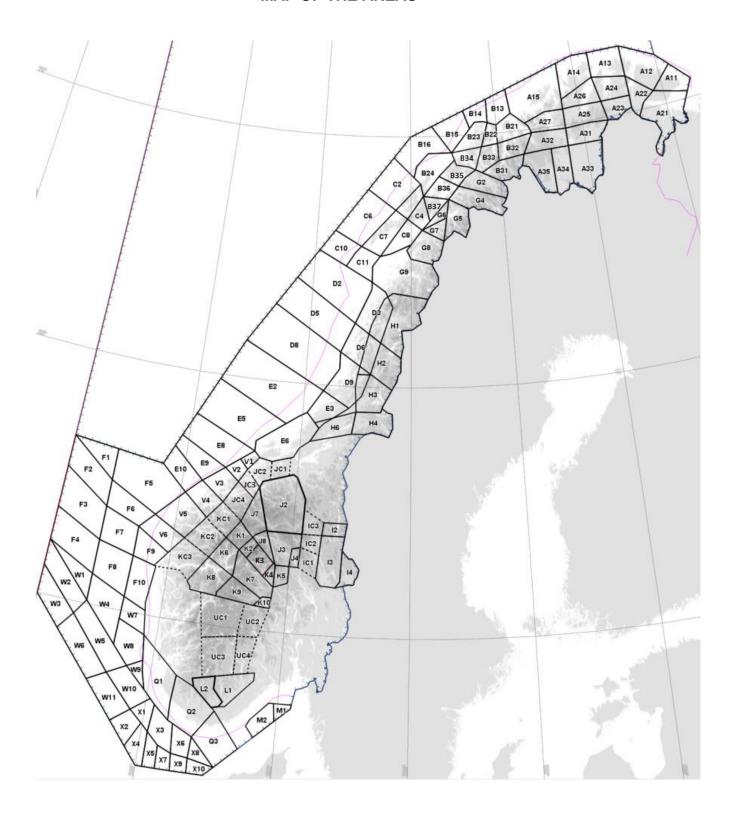

## **MAP OF THE AREAS**

#### 1. Current AMC structure

Current AMC structure is published in AIP Norge ENR 5 and ENR 6. Further detailed description of the areas is available as an attachment to LoA on use of AMC Manageable Areas level 3 between Avinor Flysikring AS and the Royal Norwegian Air Force.