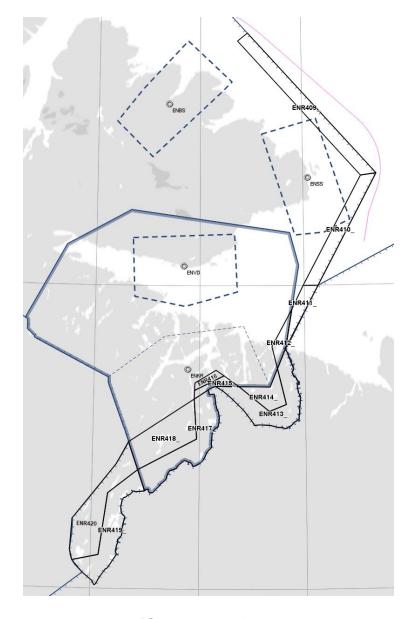

#### 2.1. AMC Manageable Restricted/Reserved Areas

ENR409-420

- EN T738 "Grytøya Nord"
- EN T739 "Grytøya Sør"